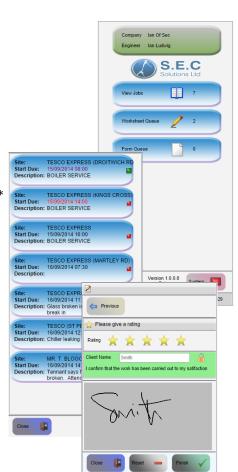

## Features:

- ✓ Fast upload of Job Sheets.
- $\checkmark$  SMS text option to advise the operative there is a new job logged.
- ✓ Up-to-date job **status**.
- ✓ Links appointment with Google Maps <sup>tm.</sup>
- ✓ Related Form completion (Risk Assessment/ Health & Safety etc.).
- ✓ Van Stock.
- ✓ Site Photo capture.
- ✓ Customer **signature** capture.
- ✓ Operative Rating.
- Downloads the completed Job Sheet back into Cypher Contract Costing for actioning. \* (\*needs Costing & Maintenance modules).
- ✓ Prompt issue of Customer Invoice. \*

(\*needs Sales Invoicing module).

 $\checkmark$  Simple to set up and use.

Monthly charges apply, payable by direct debit, dependent on the number of operatives.

Call now for a personal quotation.

- T: 01905 640064
- W: <u>www.secsol.co.uk</u>
- E: sales@secsol.co.uk